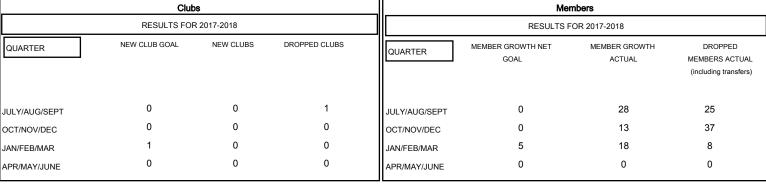

## GOALS AND ACTUAL NEW CLUBS CUMULATIVE

| DROPPED CLUBS: 1 |    |
|------------------|----|
| DROPPED MEMBERS  |    |
| DECEASED         | 15 |
| CLUB CANCELLED   | 0  |
| OTHER            | 55 |
| TOTAL            | 70 |

| 31 CLUBS OF 63 ADDED 1 OR MORE | GENDER DISTRIBUTION                    |                                |
|--------------------------------|----------------------------------------|--------------------------------|
| NEW MEMBERS                    | MALE<br>FEMALE                         | 1,063 (72.66%)<br>400 (27.34%) |
|                                | Women Percentage Fiscal Year Goal: 30% |                                |