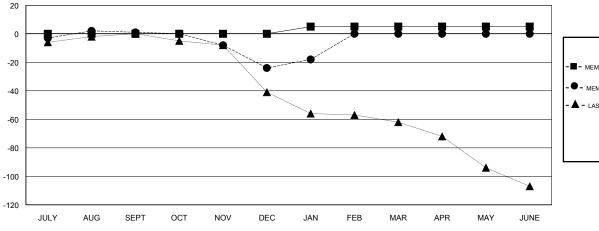

### GOALS AND ACTUAL MEMBERS CUMULATIVE

| - ■ - MEMBER GROWTH NET GOAL      |   |
|-----------------------------------|---|
| - ● - MEMBER GROWTH ACTUAL        |   |
| - ▲ - LAST YEAR MEMBERSHIP ACTUAL |   |
|                                   |   |
|                                   |   |
|                                   | _ |